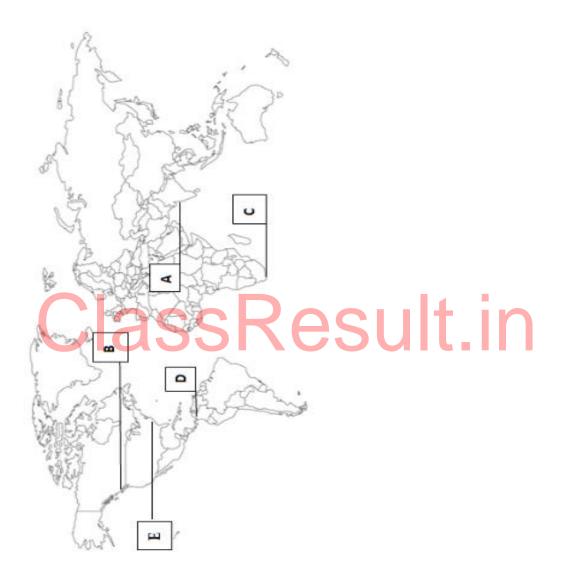

|     | <ul> <li>For visually impaired candidates ( in place of Q. No. 29)Attempt any five <ul> <li>a. Which state in India has highest urban population?</li> <li>b. Name the Software technology park of Telangana.</li> <li>c. Name the international airport located in Assam.</li> <li>d. Which is the eastern terminal of Golden Quadrilateral?</li> <li>e. Name the copper mines of Rajasthan.</li> <li>f. Write the name of Bauxite mine of Odisha.</li> <li>g. Which is the southern terminal of North South Corridor?</li> </ul> </li> </ul> | 1x5=5 |
|-----|------------------------------------------------------------------------------------------------------------------------------------------------------------------------------------------------------------------------------------------------------------------------------------------------------------------------------------------------------------------------------------------------------------------------------------------------------------------------------------------------------------------------------------------------|-------|
| Q30 | On the given political map of the world, following five features are shown. Identify                                                                                                                                                                                                                                                                                                                                                                                                                                                           | 5     |
|     | these features with the help of the given key and write them on the blanks marked                                                                                                                                                                                                                                                                                                                                                                                                                                                              |       |
|     | A, B, C, D and E                                                                                                                                                                                                                                                                                                                                                                                                                                                                                                                               |       |
|     | A. A Mega city                                                                                                                                                                                                                                                                                                                                                                                                                                                                                                                                 |       |
|     | <b>B.</b> A major sea-port                                                                                                                                                                                                                                                                                                                                                                                                                                                                                                                     |       |
|     | C. Grasslands of Africa with extensive commercial grain farming                                                                                                                                                                                                                                                                                                                                                                                                                                                                                |       |
|     | <b>D.</b> An important Shipping Canal                                                                                                                                                                                                                                                                                                                                                                                                                                                                                                          |       |
|     | E. Industrial region of the US.                                                                                                                                                                                                                                                                                                                                                                                                                                                                                                                |       |
|     | <ul> <li>For visually impaired candidates ( in place of Q. No. 30)</li> <li>a. Write the name of Mega City located in Western India.</li> <li>b. Name the major seaport located on the Pacific coast of Canada.</li> <li>c. Name the Grasslands of Africa with extensive Commercial grain farming.</li> <li>d. Which is the important waterway of Central America?</li> <li>e. Name the Industrial region of Eastern U.S.A.</li> </ul>                                                                                                         | 1x5   |