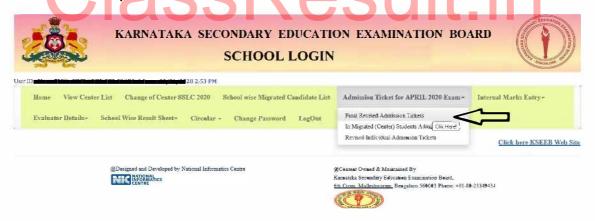

#### HOW TO DOWNLOAD THE ADMISSION TICKET

- 1. Go to KSEEB Website i.e kseeb.kar.nic.in
- 2. Login with your School Login credentials.
- 3. Click on Admission Ticket for APRIL 2020 Exam.

4. A. Click on **Final Revised Admission Tickets** to download the admission tickets of your school students.