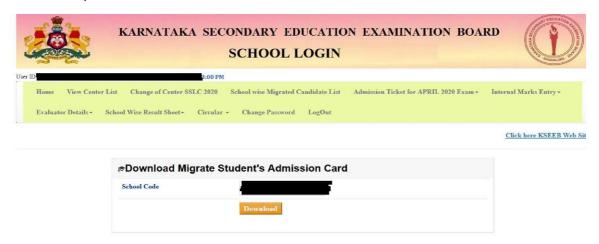

# **ADMISSION TICKETS OF IN MIGRANT STUDENTS.**

5. A. Click on **In Migrated (Center) Students Admission Ticket** to download the admission tickets of <u>IN MIGRATED students</u>.

Kseeb.kar.nic.in Page 4

## USER MANUAL TO DOWNLOAD THE REVISED ADMISSION TICKETS OF JUNE/JULY-2020

B. Admission tickets of Students, those who have <u>IN MIGRATED</u> from other schools to your center can be downloaded here ..