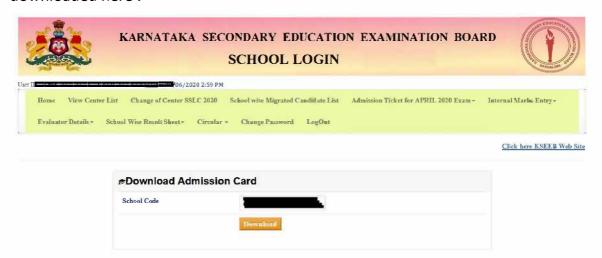

## USER MANUAL TO DOWNLOAD THE REVISED ADMISSION TICKETS OF JUNE/JULY-2020

B. Admission tickets of Students those who belongs to your school can be downloaded here .