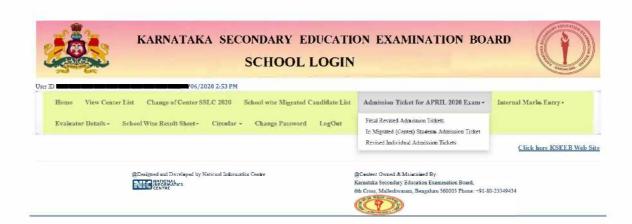

#### HOW TO DOWNLOAD THE ADMISSION TICKET

- 1. Go to KSEEB Website i.e kseeb.kar.nic.in
- 2. Login with your School Login credentials.
- 3. Click on Admission Ticket for APRIL 2020 Exam.

4. A. Click on **Final Revised Admission Tickets** to download the admission tickets of your school students.