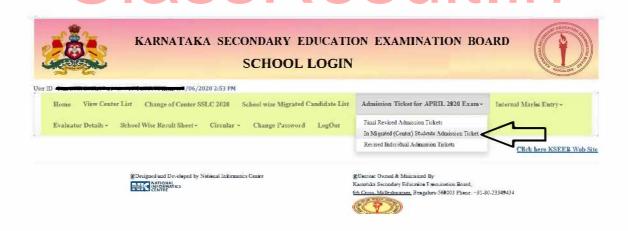

# **ADMISSION TICKETS OF IN MIGRANT STUDENTS.**

5. A. Click on **In Migrated (Center) Students Admission Ticket** to download the admission tickets of <u>IN MIGRATED students</u>.

Kseeb.kar.nic.in Page 4