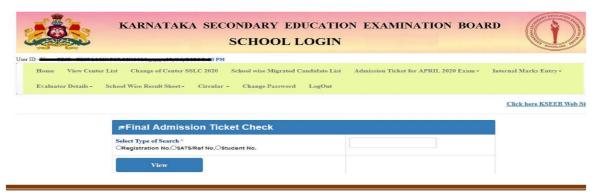

6. A. Click on **Revised Individual Admission Tickets** to download the individual student's admission ticket your school only .

B. Click on check box **Registration No/SATS/Ref No Student No**, enter the Registration No/SATS/Ref No Student No, .

Click on **VIEW** button to fetch the information and click on **Print Admission ticket** to download the particular student's Admission Ticket.

Kseeb.kar.nic.in Page 5