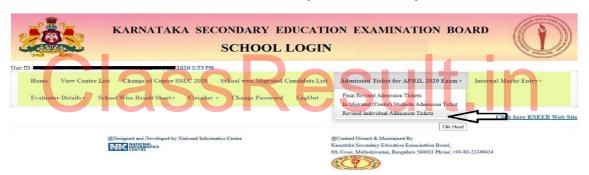

6. A. Click on **Revised Individual Admission Tickets** to download the individual student's admission ticket your school only .

B. Click on check box **Registration No/SATS/Ref No Student No**, enter the Registration No/SATS/Ref No Student No, .